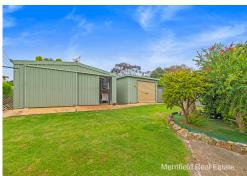

## FAMILY FLEXIBILITY, SHEDS AND SPACE TO **SPARE**

- Expansive 817sqm block in quiet, family-friendly location
- Solid 4 x 2 brick and Colorbond home
- Open-plan living, second lounge, covered outdoor entertaining
- · Main suite with walk-in robe and ensuite
- Multiple powered sheds and large workshop tradie ready

## **Specification**

| Asking Price  | Offers Above \$675,000 | Land Size                    | 817.00 m2                                 |
|---------------|------------------------|------------------------------|-------------------------------------------|
| Bedrooms      | 4                      | Frontage                     | See Certificate of Title                  |
| Bathrooms     | 2                      | Restrictive Covenants        | See Certificate of Title                  |
| Toilets       | 2                      | Zoning                       | Residential / R20                         |
| Parking       | 2                      | School Zone                  | Flinders Park Primary<br>School & A.S.H.S |
| Sheds         | 4                      | Sewer                        | Available                                 |
| HWS           | Electric               | Water                        | Scheme Available                          |
| Solar         | 9 Panels               | Internet Connection          | NBN Available                             |
| Council Rates | \$2,637.22             | <b>Building Construction</b> | Brick/Iron                                |
| Water Rates   | \$1,564.13             | Insulation                   | Yes                                       |
| Strata Levies | N/A                    | Built/Builder                | 1993 - Richard Ulston                     |