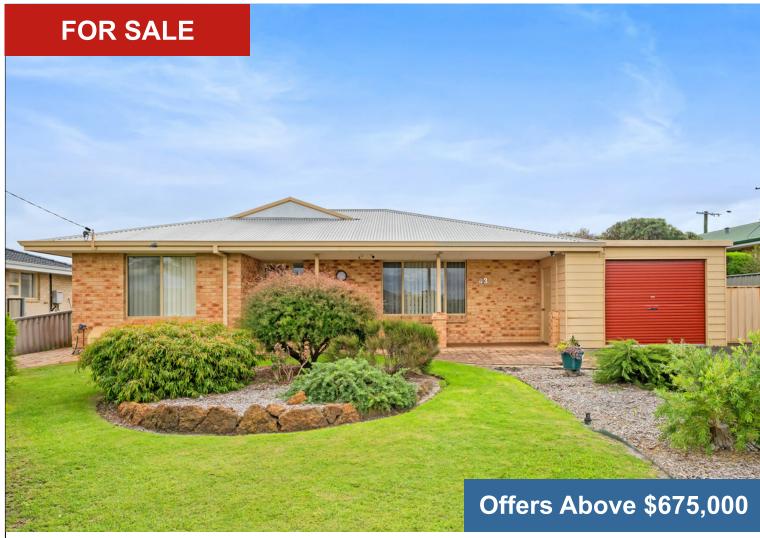

## 43 MEANANGER CRESCENT, BAYONET HEAD

## FAMILY FLEXIBILITY, SHEDS AND SPACE TO **SPARE**

- Expansive 817sqm block in quiet, family-friendly location
- Solid 4 x 2 brick and Colorbond home
- Open-plan living, second lounge, covered outdoor entertaining
- · Main suite with walk-in robe and ensuite
- Multiple powered sheds and large workshop tradie ready

## **Specification**

| Asking Price  | Offers Above \$675,000 | Land Size                    | 817.00 m2                                 |
|---------------|------------------------|------------------------------|-------------------------------------------|
| Bedrooms      | 4                      | Frontage                     | See Certificate of Title                  |
| Bathrooms     | 2                      | Restrictive Covenants        | See Certificate of Title                  |
| Toilets       | 2                      | Zoning                       | Residential / R20                         |
| Parking       | 2                      | School Zone                  | Flinders Park Primary<br>School & A.S.H.S |
| Sheds         | 4                      | Sewer                        | Available                                 |
| HWS           | Electric               | Water                        | Scheme Available                          |
| Solar         | 9 Panels               | Internet Connection          | NBN Available                             |
| Council Rates | \$2,637.22             | <b>Building Construction</b> | Brick/Iron                                |
| Water Rates   | \$1,564.13             | Insulation                   | Yes                                       |
| Strata Levies | N/A                    | Built/Builder                | 1993 - Richard Ulston                     |