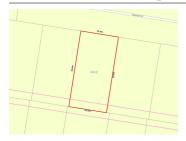

# 43 CHESNEY CIRCUIT, CLYDE, VIC 3978 🕮 - 🕒 -

**Indicative Selling Price** 

For the meaning of this price see consumer.vic.au/underquoting

**Price Range:** 

\$660,000 to \$690,000

Provided by: Daniel Burgdorf, Stockdale & Leggo - Central

## Property offered for sale

|           | Address    |
|-----------|------------|
| Including | suburb and |
|           | postcode   |

43 CHESNEY CIRCUIT, CLYDE, VIC 3978