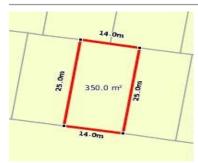

# 43 CHESNEY CIRCUIT, CLYDE, VIC 3978 🕮 - 🕒 -

**Indicative Selling Price** 

For the meaning of this price see consumer.vic.au/underquoting

**Price Range:** 

\$660,000 to \$690,000

Provided by: Daniel Burgdorf, Stockdale & Leggo - Central

## Property offered for sale

|           | Address    |
|-----------|------------|
| Including | suburb and |
|           | postcode   |

43 CHESNEY CIRCUIT, CLYDE, VIC 3978

#### Indicative selling price

For the meaning of this price see consumer.vic.gov.au/underguoting

Price Range: \$660,000 to \$690,000