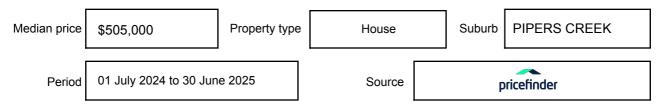

ay be expressed as a single price, or as a price range with the difference between the upper and lower amounts not more than 10% of the lower amount.

This Statement of Information must be provided to a prospective buyer within two business days of a request and displayed at any open for inspection for the property for sale.

It is recommended that the address of the property being offered for sale be checked at

services.land.vic.gov.au/landchannel/content/addressSearch before being entered in this Statement of Information.

## Property offered for sale

Address Including suburb and postcode

424 PIPERS CREEK ROAD, PIPERS CREEK, VIC 3444

## Indicative selling price

For the meaning of this price see consumer.vic.gov.au/underquoting

Single Price: \$

\$1,250,000

#### Median sale price



#### **Comparable property sales**

The estate agent or agents representative reasonably believes that fewer than three comparable properties were sold within five kilometres of the property for sale in the last 18 months.

This Statement of Information was prepared on: