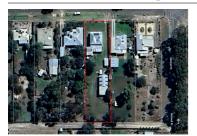

# 42 JORY STREET, NATIMUK, VIC 3409

**Indicative Selling Price** 

For the meaning of this price see consumer.vic.au/underquoting

Single Price: \$219,000

Provided by: Andrew Seers, Aaron Lewis Property Agents

# Property offered for sale

| Address<br>Including suburb and<br>postcode | 42 JORY STREET NATIMUK VIC 3409 |
|---------------------------------------------|---------------------------------|
|                                             |                                 |