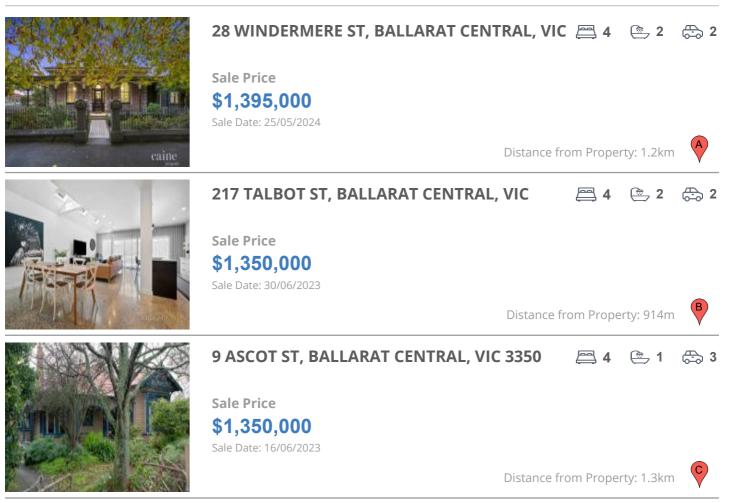

# **COMPARABLE PROPERTIES**

These are the three properties sold within five kilometres of the property for sale in the last 18 months that the estate agent or agents representative considers to be most comparable to the property for sale.

#### **Comparable property sales**

These are the three properties sold within five kilometres of the property for sale in the last 18 months that the estate agent or agents representative considers to be most comparable to the property for sale.

| Address of comparable property               | Price       | Date of sale |
|----------------------------------------------|-------------|--------------|
| 28 WINDERMERE ST, BALLARAT CENTRAL, VIC 3350 | \$1,395,000 | 25/05/2024   |
| 217 TALBOT ST, BALLARAT CENTRAL, VIC 3350    | \$1,350,000 | 30/06/2023   |
| 9 ASCOT ST, BALLARAT CENTRAL, VIC 3350       | \$1,350,000 | 16/06/2023   |