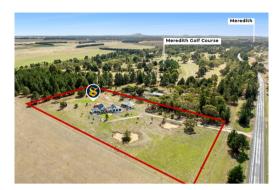

## Section 47AF of the Estate Agents Act 1980

| Prope                                                                                                                                                                        | rty offered for                                                                                                                                                                                                                  | sale          |                   |             |        |          |                  |              |  |
|------------------------------------------------------------------------------------------------------------------------------------------------------------------------------|----------------------------------------------------------------------------------------------------------------------------------------------------------------------------------------------------------------------------------|---------------|-------------------|-------------|--------|----------|------------------|--------------|--|
| Address<br>Including suburb or<br>locality and postcode                                                                                                                      |                                                                                                                                                                                                                                  | 4113 Midlar   | nd Highway, Mere  | dith Vic 33 | 33     |          |                  |              |  |
| Indica                                                                                                                                                                       | tive selling pri                                                                                                                                                                                                                 | ce            |                   |             |        |          |                  |              |  |
| For the                                                                                                                                                                      | meaning of this                                                                                                                                                                                                                  | price see con | sumer.vic.gov.au  | /underquot  | ting   |          |                  |              |  |
| S                                                                                                                                                                            | ingle price \$1,25                                                                                                                                                                                                               | 50,000        |                   |             |        |          |                  |              |  |
| Media                                                                                                                                                                        | n sale price                                                                                                                                                                                                                     |               |                   |             |        |          |                  |              |  |
| Med                                                                                                                                                                          | ian price \$740,00                                                                                                                                                                                                               | 00 Pr         | operty Type Hou   | se          | ;      | Suburb   | Meredith         |              |  |
| Perio                                                                                                                                                                        | d - From 08/04/2                                                                                                                                                                                                                 | 2024 to       | 07/04/2025        | So          | urce   | Property | Data             |              |  |
| Comp                                                                                                                                                                         | arable property                                                                                                                                                                                                                  | y sales (*De  | elete A or B belo | ow as app   | olicab | ole)     |                  |              |  |
| <b>A*</b>                                                                                                                                                                    | These are the three properties sold within five kilometres of the property for sale in the last-<br>eighteen months that the estate agent or agent's representative considers to be most comparable<br>to the property for sale. |               |                   |             |        |          |                  |              |  |
| Address of comparable property                                                                                                                                               |                                                                                                                                                                                                                                  |               |                   |             |        |          | ice              | Date of sale |  |
| 1                                                                                                                                                                            |                                                                                                                                                                                                                                  |               |                   |             |        |          |                  |              |  |
| 2                                                                                                                                                                            |                                                                                                                                                                                                                                  |               |                   |             |        |          |                  |              |  |
| 3                                                                                                                                                                            |                                                                                                                                                                                                                                  |               |                   |             |        |          |                  |              |  |
| OR                                                                                                                                                                           |                                                                                                                                                                                                                                  |               |                   |             |        |          |                  |              |  |
| B* The estate agent or agent's representative reasonably believes that fewer than the properties were sold within five kilometres of the property for sale in the last eight |                                                                                                                                                                                                                                  |               |                   |             |        |          |                  |              |  |
| This Statement of Information was prepared on:                                                                                                                               |                                                                                                                                                                                                                                  |               |                   |             |        | on:      | 08/04/2025 16:38 |              |  |

Property Type: Land

Land Size: 18320 sqm approx

Agent Comments

Indicative Selling Price \$1,250,000 Median House Price 08/04/2024 - 07/04/2025: \$740,000