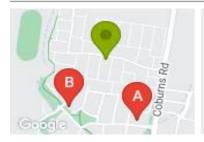

# **COMPARABLE PROPERTIES**

The estate agent or agent's representative reasonably believes that fewer than three comparable properties were sold within two kilometres of the property for sale in the last six months.

# 8 SCARLET OAK AVE, HARKNESS, VIC 3337

Sale Price

\$770,000

Sale Date: 31/05/2023

Distance from Property: 487m

### 2 GOLDEN WATTLE WAY, HARKNESS, VIC 3337 🕮 4 🕒 2

Sale Price

\$785,000

Sale Date: 28/04/2023

Distance from Property: 417m

#### Comparable property sales

The estate agent or agent's representative reasonably believes that fewer than three comparable properties were sold within two kilometres of the property for sale in the last six months.

| Address of comparable property |                                         | Price     | Date of sale |
|--------------------------------|-----------------------------------------|-----------|--------------|
|                                | 8 SCARLET OAK AVE, HARKNESS, VIC 3337   | \$770,000 | 31/05/2023   |
|                                | 2 GOLDEN WATTLE WAY, HARKNESS, VIC 3337 | \$785,000 | 28/04/2023   |