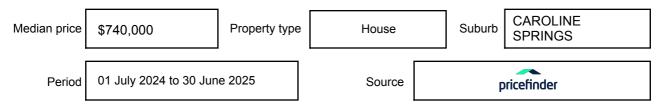

essed as a single price, or as a price range with the difference between the upper and lower amounts not more than 10% of the lower amount.

This Statement of Information must be provided to a prospective buyer within two business days of a request and displayed at any open for inspection for the property for sale.

It is recommended that the address of the property being offered for sale be checked at

services.land.vic.gov.au/landchannel/content/addressSearch before being entered in this Statement of Information.

### Property offered for sale

Address Including suburb and postcode

41 VINTAGE WAY, CAROLINE SPRINGS, VIC 3023

### Indicative selling price

For the meaning of this price see consumer.vic.gov.au/underquoting

Price Range:

\$1,400,000 to \$1,500,000

#### Median sale price



#### **Comparable property sales**

The estate agent or agents representative reasonably believes that fewer than three comparable properties were sold within two kilometres of the property for sale in the last six months.

This Statement of Information was prepared on: