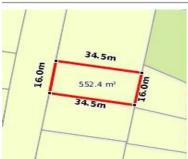

# 41 SENATOR DRIVE, BENALLA, VIC 3672 🕮 - 😂 -

**Indicative Selling Price** 

For the meaning of this price see consumer.vic.au/underquoting

Single Price:

\$205,000