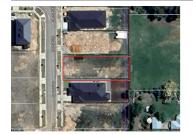

# 41 SENATOR DRIVE, BENALLA, VIC 3672 🕮 - 😂 -

**Indicative Selling Price** 

For the meaning of this price see consumer.vic.au/underquoting

Single Price:

\$205,000

## Property offered for sale

| Address<br>Including suburb and<br>postcode |  |  |
|---------------------------------------------|--|--|
|---------------------------------------------|--|--|