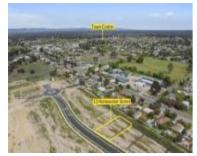

# 11 HONEYEATER ST, BENALLA, VIC 3672

Sale Price

\$195,000

Sale Date: 26/11/2024

Distance from Property: 4km

# 41 SENATOR DRIVE, BENALLA, VIC 3672 🕮 - 😂 -

**Indicative Selling Price** 

For the meaning of this price see consumer.vic.au/underquoting

Single Price:

\$205,000