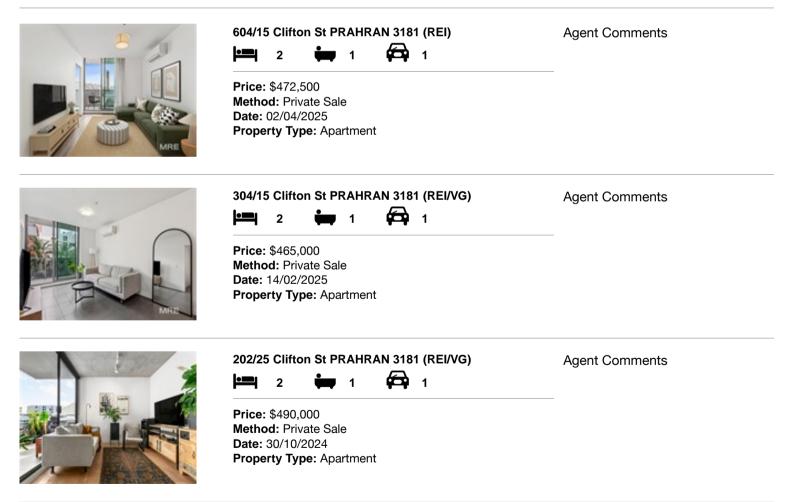

| Add | dress of comparable property   | Price     | Date of sale |
|-----|--------------------------------|-----------|--------------|
| 1   | 604/15 Clifton St PRAHRAN 3181 | \$472,500 | 02/04/2025   |
| 2   | 304/15 Clifton St PRAHRAN 3181 | \$465,000 | 14/02/2025   |
| 3   | 202/25 Clifton St PRAHRAN 3181 | \$490,000 | 30/10/2024   |