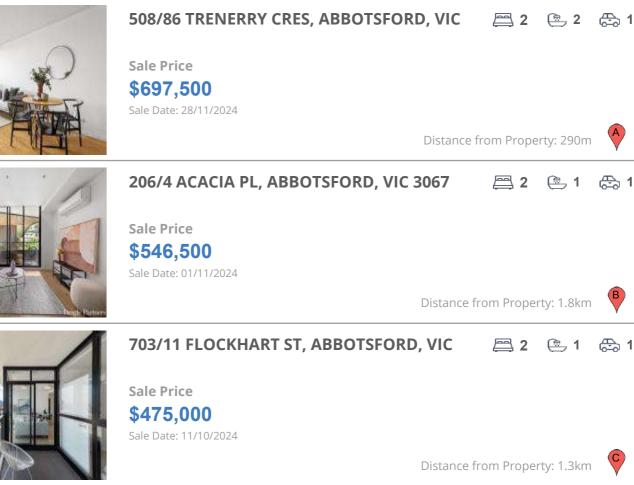

### **COMPARABLE PROPERTIES**

These are the three properties sold within two kilometres of the property for sale in the last six months that the estate agent or agents representative considers to be most comparable to the property for sale.

#### **Comparable property sales**

These are the three properties sold within two kilometres of the property for sale in the last six months that the estate agent or agents representative considers to be most comparable to the property for sale.

| Address of comparable property             | Price     | Date of sale |
|--------------------------------------------|-----------|--------------|
| 508/86 TRENERRY CRES, ABBOTSFORD, VIC 3067 | \$697,500 | 28/11/2024   |
| 206/4 ACACIA PL, ABBOTSFORD, VIC 3067      | \$546,500 | 01/11/2024   |
| 703/11 FLOCKHART ST, ABBOTSFORD, VIC 3067  | \$475,000 | 11/10/2024   |