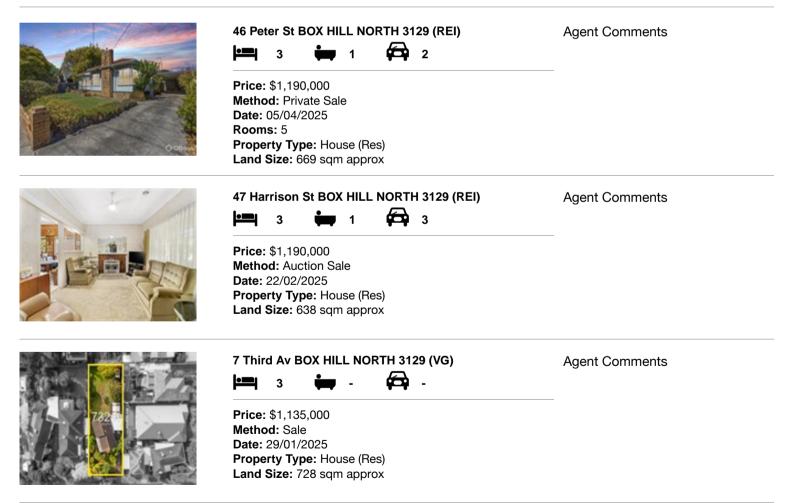

#### Comparable property sales (\*Delete A or B below as applicable)

A\* These are the three properties sold within two kilometres of the property for sale in the last six months that the estate agent or agent's representative considers to be most comparable to the property for sale.

| Ad | dress of comparable property       | Price       | Date of sale |
|----|------------------------------------|-------------|--------------|
| 1  | 46 Peter St BOX HILL NORTH 3129    | \$1,190,000 | 05/04/2025   |
| 2  | 47 Harrison St BOX HILL NORTH 3129 | \$1,190,000 | 22/02/2025   |
| 3  | 7 Third Av BOX HILL NORTH 3129     | \$1,135,000 | 29/01/2025   |