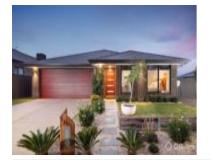

# 4 STOBIE CRESCENT, LENEVA, VIC 3691 🕮 - 🕒 -

**Indicative Selling Price** 

For the meaning of this price see consumer.vic.au/underquoting

Price Range:

\$705,000 to \$776,000

# Property offered for sale

Address Including suburb and postcode

4 STOBIE CRESCENT, LENEVA, VIC 3691

#### Indicative selling price

For the meaning of this price see consumer.vic.gov.au/underguoting

Price Range: \$705,000 to \$776,000