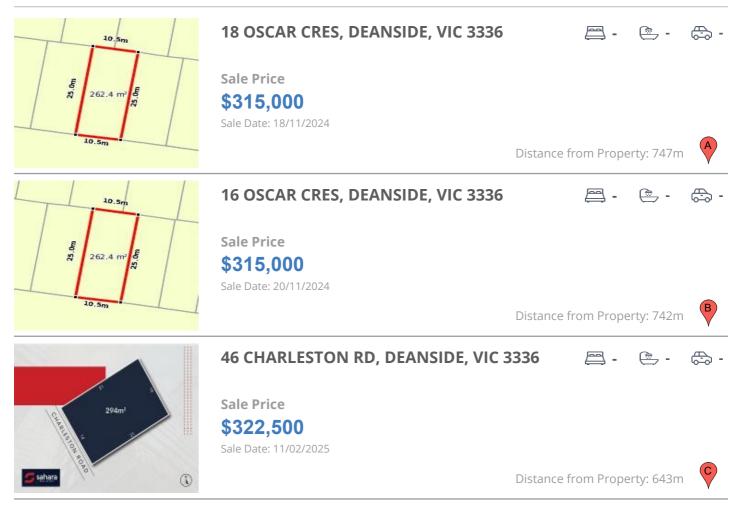

#### **Comparable property sales**

These are the three properties sold within two kilometres of the property for sale in the last six months that the estate agent or agents representative considers to be most comparable to the property for sale.

| Address of comparable property       | Price     | Date of sale |
|--------------------------------------|-----------|--------------|
| 18 OSCAR CRES, DEANSIDE, VIC 3336    | \$315,000 | 18/11/2024   |
| 16 OSCAR CRES, DEANSIDE, VIC 3336    | \$315,000 | 20/11/2024   |
| 46 CHARLESTON RD, DEANSIDE, VIC 3336 | \$322,500 | 11/02/2025   |