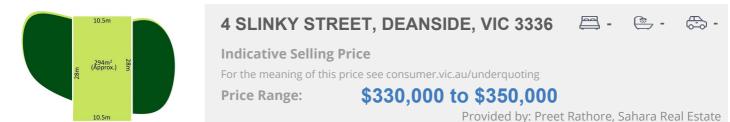

#### Property offered for sale

Address Including suburb and postcode

4 SLINKY STREET, DEANSIDE, VIC 3336

#### Indicative selling price

For the meaning of this price see consumer.vic.gov.au/underquoting

Price Range:

\$330,000 to \$350,000