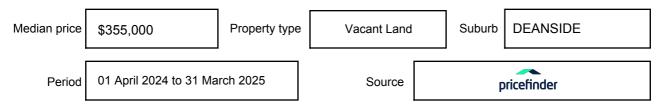

y be expressed as a single price, or as a price range with the difference between the upper and lower amounts not more than 10% of the lower amount.

This Statement of Information must be provided to a prospective buyer within two business days of a request and displayed at any open for inspection for the property for sale.

It is recommended that the address of the property being offered for sale be checked at

services.land.vic.gov.au/landchannel/content/addressSearch before being entered in this Statement of Information.

#### Property offered for sale

Address Including suburb and postcode

4 SLINKY STREET, DEANSIDE, VIC 3336

#### Indicative selling price

For the meaning of this price see consumer.vic.gov.au/underquoting

Price Range:

\$330,000 to \$350,000

#### Median sale price



#### **Comparable property sales**

These are the three properties sold within two kilometres of the property for sale in the last six months that the estate agent or agents representative considers to be most comparable to the property for sale.

| Address of comparable property       | Price     | Date of sale |
|--------------------------------------|-----------|--------------|
| 18 OSCAR CRES, DEANSIDE, VIC 3336    | \$315,000 | 18/11/2024   |
| 16 OSCAR CRES, DEANSIDE, VIC 3336    | \$315,000 | 20/11/2024   |
| 46 CHARLESTON RD, DEANSIDE, VIC 3336 | \$322,500 | 11/02/2025   |

This Statement of Information was prepared on: 14

14/05/2025