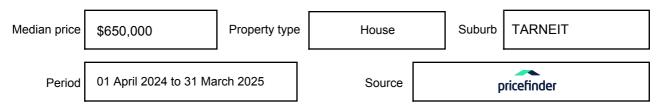

may be expressed as a single price, or as a price range with the difference between the upper and lower amounts not more than 10% of the lower amount.

This Statement of Information must be provided to a prospective buyer within two business days of a request and displayed at any open for inspection for the property for sale.

It is recommended that the address of the property being offered for sale be checked at

services.land.vic.gov.au/landchannel/content/addressSearch before being entered in this Statement of Information.

## Property offered for sale

Address Including suburb and postcode

4 FLORIBUNDA ROAD, TARNEIT, VIC 3029

## Indicative selling price

For the meaning of this price see consumer.vic.gov.au/underquoting

Price Range:

\$725,000 to \$750,000

#### Median sale price



#### **Comparable property sales**

These are the three properties sold within two kilometres of the property for sale in the last six months that the estate agent or agents representative considers to be most comparable to the property for sale.

| Address of comparable property   | Price      | Date of sale |
|----------------------------------|------------|--------------|
| 22 FENDY ST, TARNEIT, VIC 3029   | *\$740,000 | 21/03/2025   |
| 13 WEBBER ST, TARNEIT, VIC 3029  | *\$735,000 | 11/04/2025   |
| 18 JAGGED CCT, TARNEIT, VIC 3029 | *\$763,000 | 03/03/2025   |

This Statement of Information was prepared on: 22/

22/04/2025