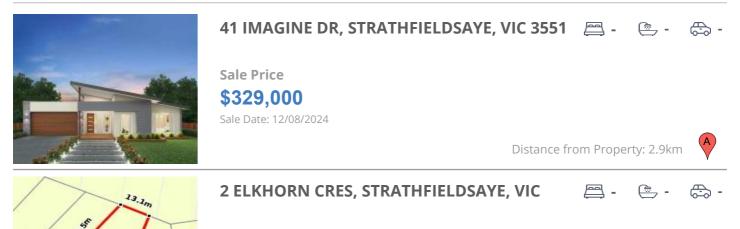

| Address of comparable property            | Price     | Date of sale |
|-------------------------------------------|-----------|--------------|
| 41 IMAGINE DR, STRATHFIELDSAYE, VIC 3551  | \$329,000 | 12/08/2024   |
| 2 ELKHORN CRES, STRATHFIELDSAYE, VIC 3551 | \$330,000 | 09/04/2025   |