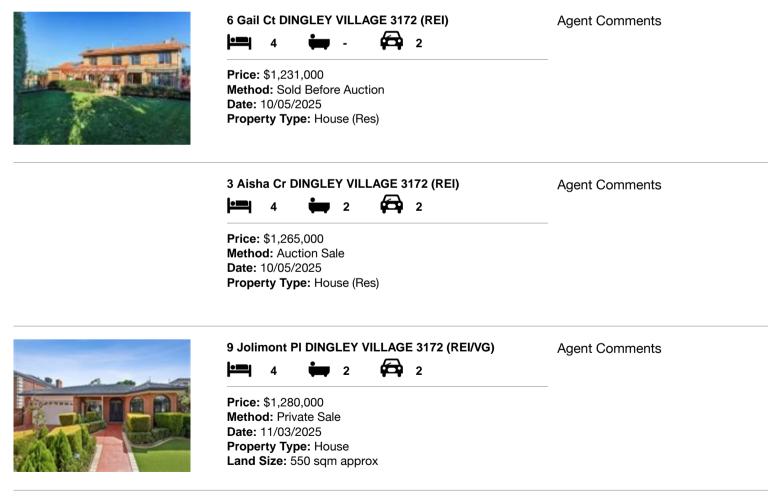

| Ado | dress of comparable property       | Price       | Date of sale |
|-----|------------------------------------|-------------|--------------|
| 1   | 6 Gail Ct DINGLEY VILLAGE 3172     | \$1,231,000 | 10/05/2025   |
| 2   | 3 Aisha Cr DINGLEY VILLAGE 3172    | \$1,265,000 | 10/05/2025   |
| 3   | 9 Jolimont PI DINGLEY VILLAGE 3172 | \$1,280,000 | 11/03/2025   |