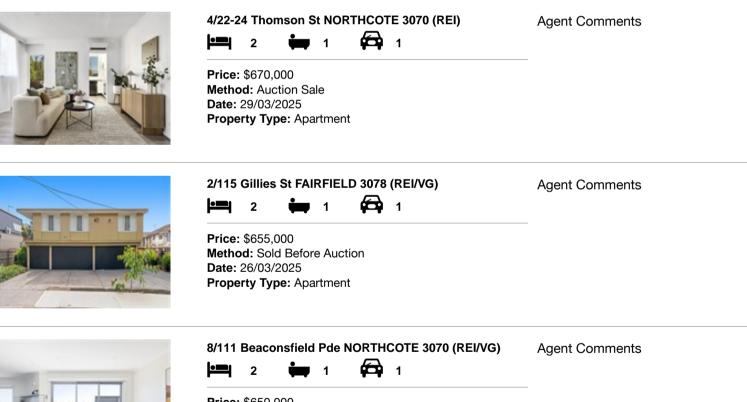

#### Comparable property sales (\*Delete A or B below as applicable)

A\* These are the three properties sold within two kilometres of the property for sale in the last six months that the estate agent or agent's representative considers to be most comparable to the property for sale.

| Ade | dress of comparable property          | Price     | Date of sale |
|-----|---------------------------------------|-----------|--------------|
| 1   | 4/22-24 Thomson St NORTHCOTE 3070     | \$670,000 | 29/03/2025   |
| 2   | 2/115 Gillies St FAIRFIELD 3078       | \$655,000 | 26/03/2025   |
| 3   | 8/111 Beaconsfield Pde NORTHCOTE 3070 | \$650,000 | 11/03/2025   |