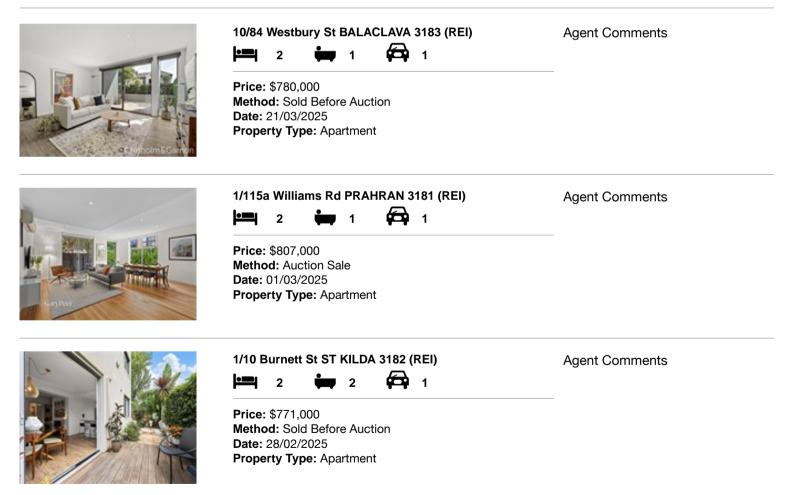

| Ad | dress of comparable property     | Price     | Date of sale |
|----|----------------------------------|-----------|--------------|
| 1  | 10/84 Westbury St BALACLAVA 3183 | \$780,000 | 21/03/2025   |
| 2  | 1/115a Williams Rd PRAHRAN 3181  | \$807,000 | 01/03/2025   |
| 3  | 1/10 Burnett St ST KILDA 3182    | \$771,000 | 28/02/2025   |