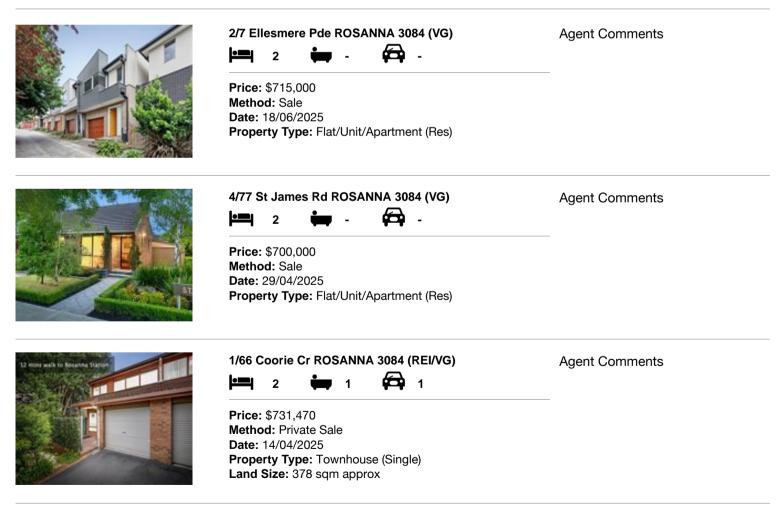

#### Comparable property sales (\*Delete A or B below as applicable)

A\* These are the three properties sold within two kilometres of the property for sale in the last six months that the estate agent or agent's representative considers to be most comparable to the property for sale.

| Ad | dress of comparable property   | Price     | Date of sale |
|----|--------------------------------|-----------|--------------|
| 1  | 2/7 Ellesmere Pde ROSANNA 3084 | \$715,000 | 18/06/2025   |
| 2  | 4/77 St James Rd ROSANNA 3084  | \$700,000 | 29/04/2025   |
| 3  | 1/66 Coorie Cr ROSANNA 3084    | \$731,470 | 14/04/2025   |