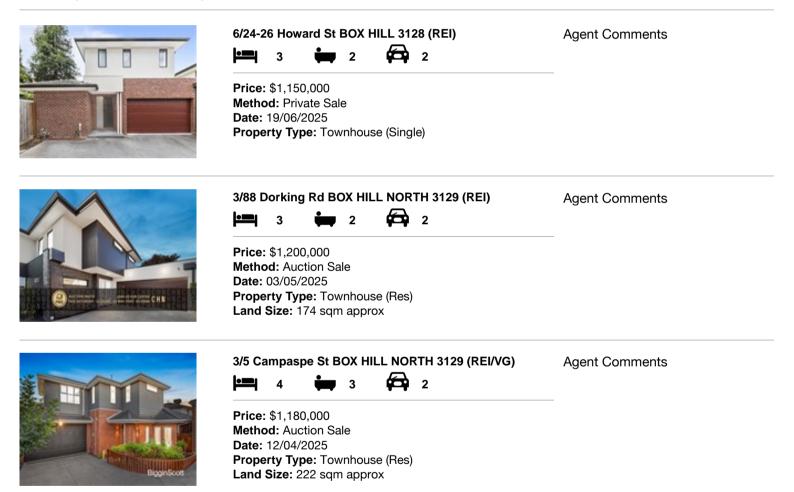

| Ade | dress of comparable property        | Price       | Date of sale |
|-----|-------------------------------------|-------------|--------------|
| 1   | 6/24-26 Howard St BOX HILL 3128     | \$1,150,000 | 19/06/2025   |
| 2   | 3/88 Dorking Rd BOX HILL NORTH 3129 | \$1,200,000 | 03/05/2025   |
| 3   | 3/5 Campaspe St BOX HILL NORTH 3129 | \$1,180,000 | 12/04/2025   |