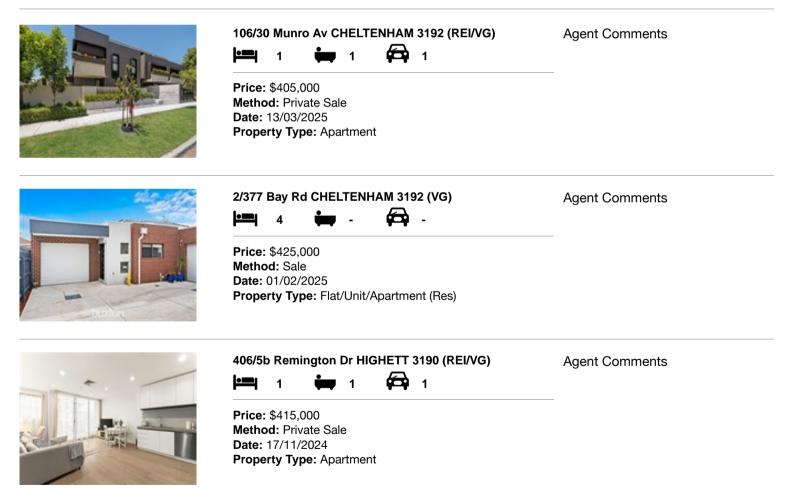

| Add | dress of comparable property     | Price     | Date of sale |
|-----|----------------------------------|-----------|--------------|
| 1   | 106/30 Munro Av CHELTENHAM 3192  | \$405,000 | 13/03/2025   |
| 2   | 2/377 Bay Rd CHELTENHAM 3192     | \$425,000 | 01/02/2025   |
| 3   | 406/5b Remington Dr HIGHETT 3190 | \$415,000 | 17/11/2024   |