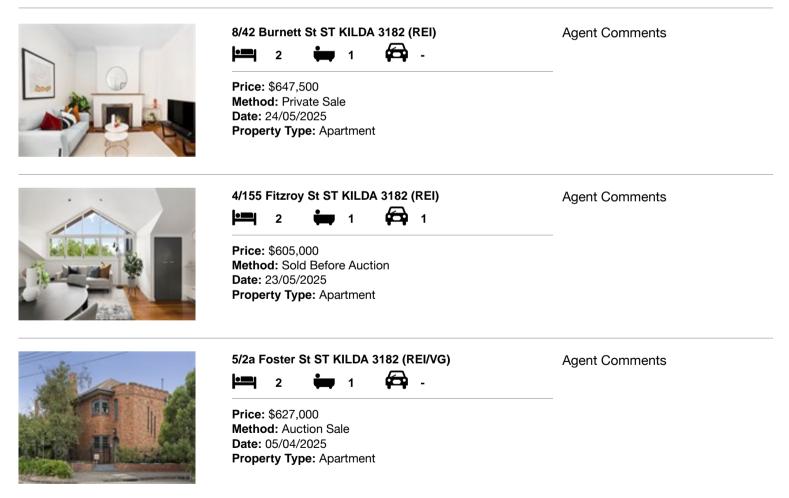

#### Comparable property sales (\*Delete A or B below as applicable)

A\* These are the three properties sold within two kilometres of the property for sale in the last six months that the estate agent or agent's representative considers to be most comparable to the property for sale.

| Add | dress of comparable property   | Price     | Date of sale |
|-----|--------------------------------|-----------|--------------|
| 1   | 8/42 Burnett St ST KILDA 3182  | \$647,500 | 24/05/2025   |
| 2   | 4/155 Fitzroy St ST KILDA 3182 | \$605,000 | 23/05/2025   |
| 3   | 5/2a Foster St ST KILDA 3182   | \$627,000 | 05/04/2025   |