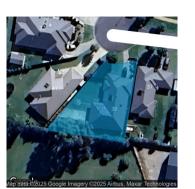

# Section 47AF of the Estate Agents Act 1980

| <b>Property</b> | offered | for sale |
|-----------------|---------|----------|
|-----------------|---------|----------|

| Address               | 39 The Boulevard, Sale Vic 3850 |
|-----------------------|---------------------------------|
| Including suburb or   |                                 |
| locality and postcode |                                 |
|                       |                                 |
|                       |                                 |

Ferg Horan 5144 4333 0417 123 162 fhoran@chalmer.com.au

Indicative Selling Price \$629,000 - \$649,000 Median House Price Year ending March 2025: \$475,000

**–** 4 **–** 2 **–** 2

Property Type: House Land Size: 869 sqm approx Agent Comments