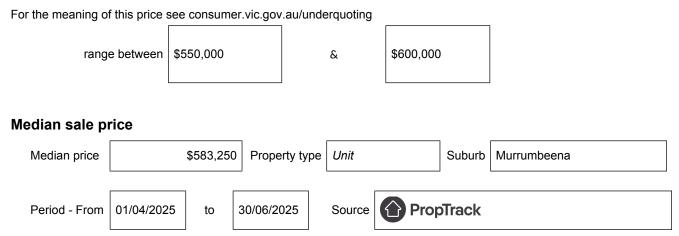

## Statement of Information Single residential property located in the Melbourne metropolitan area

Section 47AF of the Estate Agents Act 1980

## Property offered for sale

Address Including suburb and postcode

39/2-4 William Street, Murrumbeena, Vic 3163

## Indicative selling price



## Comparable property sales (\*Delete A or B below as applicable)

**A**\* These are the three properties sold within two kilometres of the property for sale in the last six months that the estate agent or agent's representative considers to be most comparable to the property for sale.

| Address of comparable property                  | Price     | Date of sale |
|-------------------------------------------------|-----------|--------------|
| 304/67B Poath Road, Murrumbeena, VIC 3163       | \$566,500 | 19/05/2025   |
| 406/119 Poath Road, Murrumbeena, VIC 3163       | \$600,000 | 02/04/2025   |
| 102/128 Murrumbeena Road, Murrumbeena, VIC 3163 | \$557,500 | 15/05/2025   |

OR

**B**<sup>\*</sup> The estate agent or agent's representative reasonably believes that fewer than three compa