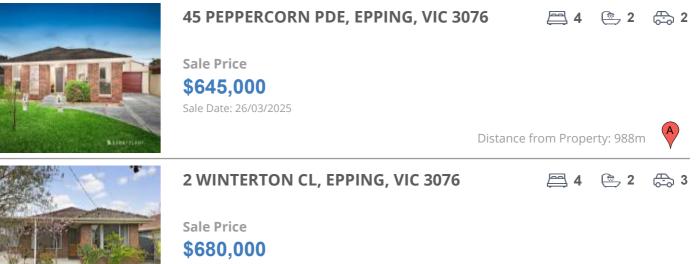

#### **Comparable property sales**

The estate agent or agents representative reasonably believes that fewer than three comparable properties were sold within two kilometres of the property for sale in the last six months.

| Address of comparable property      | Price     | Date of sale |
|-------------------------------------|-----------|--------------|
| 45 PEPPERCORN PDE, EPPING, VIC 3076 | \$645,000 | 26/03/2025   |
| 2 WINTERTON CL, EPPING, VIC 3076    | \$680,000 | 28/10/2024   |