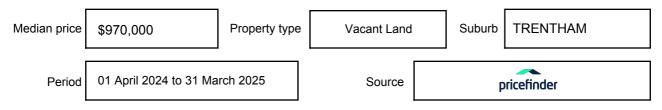

may be expressed as a single price, or as a price range with the difference between the upper and lower amounts not more than 10% of the lower amount.

This Statement of Information must be provided to a prospective buyer within two business days of a request and displayed at any open for inspection for the property for sale.

It is recommended that the address of the property being offered for sale be checked at

services.land.vic.gov.au/landchannel/content/addressSearch before being entered in this Statement of Information.

### Property offered for sale

Address Including suburb and postcode

383 KYNETON-TRENTHAM ROAD, TRENTHAM, VIC 3458

### Indicative selling price

For the meaning of this price see consumer.vic.gov.au/underquoting

Single Price:

\$1,300,000

#### Median sale price



#### **Comparable property sales**

The estate agent or agents representative reasonably believes that fewer than three comparable properties were sold within five kilometres of the property for sale in the last 18 months.

This Statement of Information was prepared on: