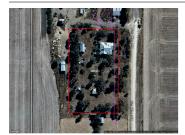

# 382 JUNG WHEAT ROAD, JUNG, VIC 3401 🕮 - 🕒 - 😂 -

**Indicative Selling Price** 

For the meaning of this price see consumer.vic.au/underquoting

Single Price:

\$99,000

Provided by: Andrew Seers, Aaron Lewis Property Agents

| Address Including suburb and postcode 382 JUNG WHEAT ROAD, JUNG, VIC 3401 |
|---------------------------------------------------------------------------|
|---------------------------------------------------------------------------|