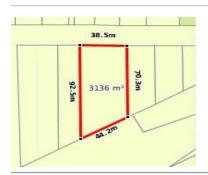

# 382 JUNG WHEAT ROAD, JUNG, VIC 3401 🕮 - 🕒 - 😂 -

**Indicative Selling Price** 

For the meaning of this price see consumer.vic.au/underquoting

Single Price:

\$99,000

Provided by: Andrew Seers, Aaron Lewis Property Agents

| Address Including suburb and postcode 382 JUNG WHEAT ROAD, JUNG, VIC 3401 |
|---------------------------------------------------------------------------|
|---------------------------------------------------------------------------|