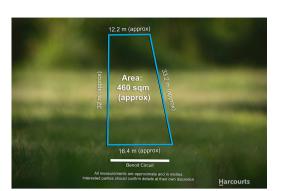

## Property offered for sale

| Address              | 38 Benoit Circuit, Clyde North Vic 3978 |
|----------------------|-----------------------------------------|
| Including suburb and |                                         |
| postcode             |                                         |
|                      |                                         |

#### Indicative selling price

For the meaning of this price see consumer.vic.gov.au/underquoting

| Range between \$445,000 | & | \$465,000 |
|-------------------------|---|-----------|
|-------------------------|---|-----------|