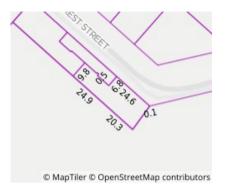

Property Type: House - Attached

House N.E.C.

Land Size: 599 sqm approx

**Agent Comments** 

Indicative Selling Price \$740,000 - \$790,000 Median House Price Year ending March 2025: \$935,000