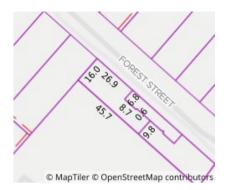

Property Type: House - Attached

House N.E.C.

Land Size: 618 sqm approx

**Agent Comments** 

Indicative Selling Price \$640,000 - \$690,000 Median House Price Year ending March 2025: \$935,000