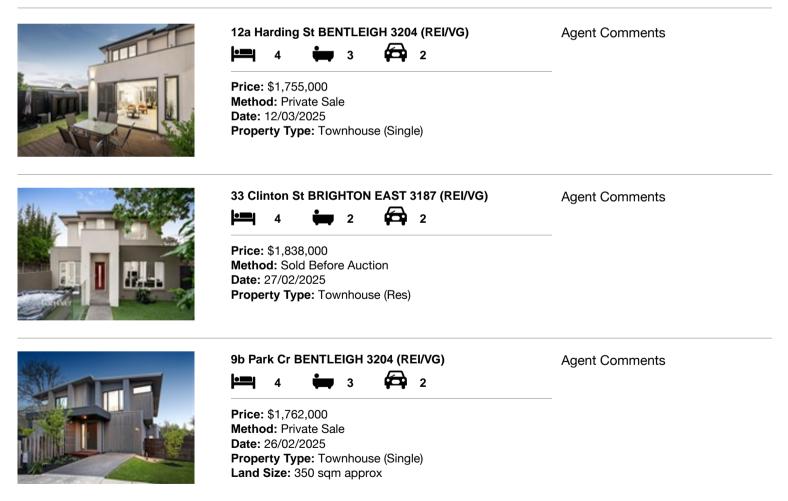

#### Comparable property sales (\*Delete A or B below as applicable)

A\* These are the three properties sold within two kilometres of the property for sale in the last six months that the estate agent or agent's representative considers to be most comparable to the property for sale.

| Add | dress of comparable property     | Price       | Date of sale |  |
|-----|----------------------------------|-------------|--------------|--|
| 1   | 12a Harding St BENTLEIGH 3204    | \$1,755,000 | 12/03/2025   |  |
| 2   | 33 Clinton St BRIGHTON EAST 3187 | \$1,838,000 | 27/02/2025   |  |
| 3   | 9b Park Cr BENTLEIGH 3204        | \$1,762,000 | 26/02/2025   |  |