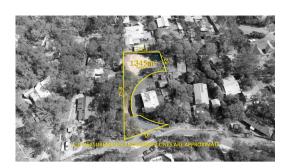

Property Type: Land Land Size: 1353 sqm approx

**Agent Comments** 

Kylie McGrath 03 9435 8866 0417 856 698 kylie.mcgrath@raywhite.com

Indicative Selling Price \$500,000 - \$550,000 Median Land Price 03/06/2024 - 02/06/2025: \$465,000