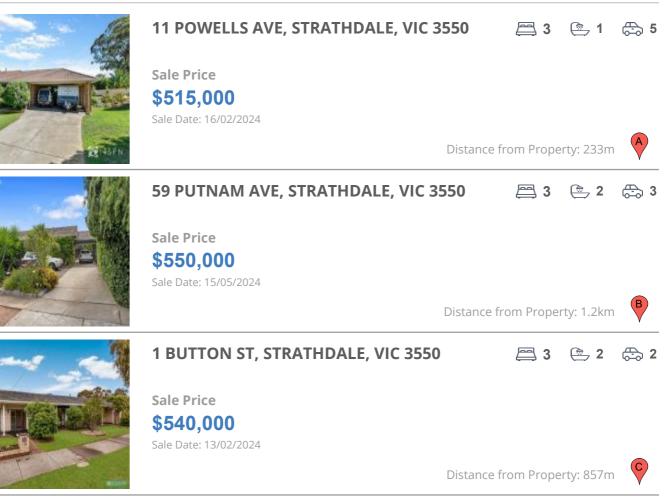

## **COMPARABLE PROPERTIES**

These are the three properties sold within five kilometres of the property for sale in the last 18 months that the estate agent or agents representative considers to be most comparable to the property for sale.

#### **Comparable property sales**

These are the three properties sold within five kilometres of the property for sale in the last 18 months that the estate agent or agents representative considers to be most comparable to the property for sale.

| Address of comparable property       | Price     | Date of sale |
|--------------------------------------|-----------|--------------|
| 11 POWELLS AVE, STRATHDALE, VIC 3550 | \$515,000 | 16/02/2024   |
| 59 PUTNAM AVE, STRATHDALE, VIC 3550  | \$550,000 | 15/05/2024   |
| 1 BUTTON ST, STRATHDALE, VIC 3550    | \$540,000 | 13/02/2024   |