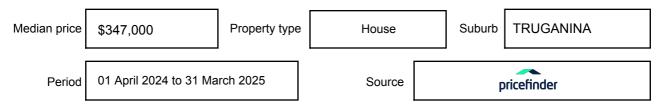

may be expressed as a single price, or as a price range with the difference between the upper and lower amounts not more than 10% of the lower amount.

This Statement of Information must be provided to a prospective buyer within two business days of a request and displayed at any open for inspection for the property for sale.

It is recommended that the address of the property being offered for sale be checked at

services.land.vic.gov.au/landchannel/content/addressSearch before being entered in this Statement of Information.

### Property offered for sale

Address Including suburb and postcode

36 MONET DRIVE, TRUGANINA, VIC 3029

### Indicative selling price

For the meaning of this price see consumer.vic.gov.au/underquoting

Price Range:

\$590,000 to \$630,000

#### Median sale price



#### **Comparable property sales**

These are the three properties sold within two kilometres of the property for sale in the last six months that the estate agent or agents representative considers to be most comparable to the property for sale.

| Address of comparable property         | Price      | Date of sale |
|----------------------------------------|------------|--------------|
| 16 DEWPOND DR, TRUGANINA, VIC 3029     | *\$590,000 | 25/11/2024   |
| 41 GLENFERN CCT, TRUGANINA, VIC 3029   | \$620,000  | 18/11/2024   |
| 11 EDENBRIDGE WAY, TRUGANINA, VIC 3029 | \$617,000  | 05/10/2024   |

This Statement of Information was prepared on: 07/