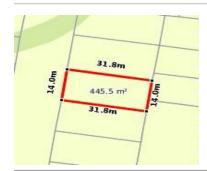

### Median sale price

| Median price | \$371,750                        | Property type | Vacant Land | Subur       | ROCKBANK |
|--------------|----------------------------------|---------------|-------------|-------------|----------|
| Period       | 01 January 2025 to 31 March 2025 |               | Source      | pricefinder |          |