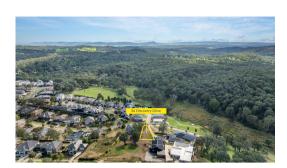

### Section 47AF of the Estate Agents Act 1980

**Price** 

| <b>Property</b> | offered | for sale |
|-----------------|---------|----------|
|-----------------|---------|----------|

| Address              | 36 Discovery Drive, Diamond Creek Vic 3089 |
|----------------------|--------------------------------------------|
| Including suburb and | •                                          |
| postcode             |                                            |
|                      |                                            |
| ,                    |                                            |

| This Statement of Information was prepared on: | 11/04/2025 10:34 |
|------------------------------------------------|------------------|

Date of sale

Property Type: Land

Land Size: 1182 sqm approx Agent Comments Indicative Selling Price \$575,000 - \$595,000 Median Land Price 11/04/2024 - 10/04/2025: \$527,500