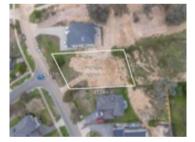

\_.

**a**.

Price: \$585,000

Method: Private Sale

Date: 13/02/2025

Property Type: Land Land Size: 940 sqm approx **Agent Comments** 

The estate agent or agent's representative reasonably believes that fewer than three comparable properties were sold within two kilometres of the property for sale in the last six months.