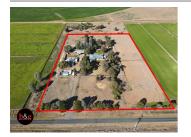

#### 359 PETER CLAY ROAD, NATHALIA, VIC

**Indicative Selling Price** 

For the meaning of this price see consumer.vic.au/underquoting

**Price Range:** 

\$520,000 to \$550,000

Provided by: Xavier Stevens, Area Specialist

#### Property offered for sale

|           | Add    | ress |
|-----------|--------|------|
| Including | suburb | and  |
|           | posto  | ode  |

359 PETER CLAY ROAD, NATHALIA, VIC 3638