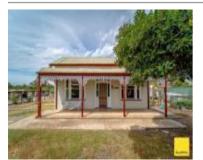

52 CHAPPLE ST, CALIFORNIA GULLY, VIC 3556 🕮 3 🕒 1

Sale Price

\$405,000

Sale Date: 13/02/2025

Distance from Property: 413m

3 MIMOSA ST, CALIFORNIA GULLY, VIC 3556

Sale Price

\$415,000

| Address of comparable property            | Price     | Date of sale |
|-------------------------------------------|-----------|--------------|
| 52 CHAPPLE ST, CALIFORNIA GULLY, VIC 3556 | \$405,000 | 13/02/2025   |
| 3 MIMOSA ST, CALIFORNIA GULLY, VIC 3556   | \$415,000 | 22/02/2025   |
| 24 GREEN ST, CALIFORNIA GULLY, VIC 3556   | \$418,000 | 15/11/2024   |