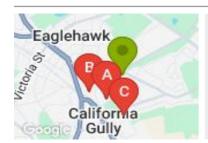

### **COMPARABLE PROPERTIES**

These are the three properties sold within five kilometres of the property for sale in the last 18 months that the estate agent or agents representative considers to be most comparable to the property for sale.

52 CHAPPLE ST, CALIFORNIA GULLY, VIC 3556 🕮 3 🕒 1

Sale Price

\$405,000

Sale Date: 13/02/2025

Distance from Property: 413m

3 MIMOSA ST, CALIFORNIA GULLY, VIC 3556

Sale Price

\$415,000

Sale Date: 22/02/2025

Distance from Property: 519m

24 GREEN ST, CALIFORNIA GULLY, VIC 3556

Sale Price

\$418,000

Sale Date: 15/11/2024

Distance from Property: 598m

#### Comparable property sales

These are the three properties sold within five kilometres of the property for sale in the last 18 months that the estate agent or agents representative considers to be most comparable to the property for sale.

| Address of comparable property            | Price     | Date of sale |
|-------------------------------------------|-----------|--------------|
| 52 CHAPPLE ST, CALIFORNIA GULLY, VIC 3556 | \$405,000 | 13/02/2025   |
| 3 MIMOSA ST, CALIFORNIA GULLY, VIC 3556   | \$415,000 | 22/02/2025   |
| 24 GREEN ST, CALIFORNIA GULLY, VIC 3556   | \$418,000 | 15/11/2024   |