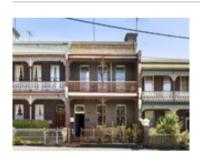

# Address of comparable property

| Address of comparable property |                                 | Price       | Date of sale |
|--------------------------------|---------------------------------|-------------|--------------|
| 1                              | 33 Nicholson St CARLTON 3053    | \$1,760,000 | 25/05/2025   |
| 2                              | 153 Drummond St CARLTON 3053    | \$1,900,000 | 26/03/2025   |
| 3                              | 78 Hawke St WEST MELBOURNE 3003 | \$1,740,000 | 23/02/2025   |

# Comparable Properties

33 Nicholson St CARLTON 3053 (REI)

Price: \$1,760,000 Method: Private Sale Date: 25/05/2025 Property Type: House Land Size: 145 sqm approx **Agent Comments** 

153 Drummond St CARLTON 3053 (REI/VG)