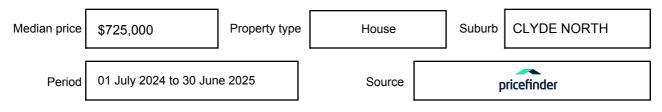

expressed as a single price, or as a price range with the difference between the upper and lower amounts not more than 10% of the lower amount.

This Statement of Information must be provided to a prospective buyer within two business days of a request and displayed at any open for inspection for the property for sale.

It is recommended that the address of the property being offered for sale be checked at

services.land.vic.gov.au/landchannel/content/addressSearch before being entered in this Statement of Information.

### Property offered for sale

Address Including suburb and postcode

34 TROJAN CRESCENT, CLYDE NORTH, VIC 3978

### Indicative selling price

For the meaning of this price see consumer.vic.gov.au/underquoting

Price Range:

\$790,000 to \$840,000

#### Median sale price



#### **Comparable property sales**

These are the three properties sold within two kilometres of the property for sale in the last six months that the estate agent or agents representative considers to be most comparable to the property for sale.

| Address of comparable property         | Price     | Date of sale |
|----------------------------------------|-----------|--------------|
| 62 SERENE WAY, CLYDE NORTH, VIC 3978   | \$840,000 | 06/03/2025   |
| 7 HOLGATE AVE, CLYDE NORTH, VIC 3978   | \$835,000 | 06/05/2025   |
| 9 TILIA DR, CRANBOURNE NORTH, VIC 3977 | \$820,000 | 23/03/2025   |

This Statement of Information was prepared on: 15

15/07/2025