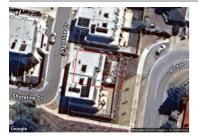

## 34 SHORELINE CRESCENT, CARRUM

**Indicative Selling Price** 

For the meaning of this price see consumer.vic.au/underquoting

**Price Range:** 

\$790,000 to \$869,000

Provided by: Jaymee Hanh Le, Area Specialist

### Property offered for sale

Address Including suburb and postcode

34 SHORELINE CRESCENT, CARRUM DOWNS, VIC 3201