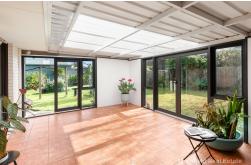

## **MOVE ON UP TO MCKAIL**

- Versatile brick and tile home on 820sqm corner block
- · Air-conditioned lounge with wood fire, dining area
- Alfresco/utility room, games room, new bathroom
- Double garage, access to rear, sheltered back yard
- Popular locale near shops, schools, seven minutes to town