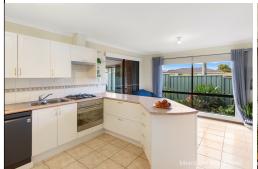

## **MOVE ON UP TO MCKAIL**

- Versatile brick and tile home on 820sqm corner block
- · Air-conditioned lounge with wood fire, dining area
- Alfresco/utility room, games room, new bathroom
- Double garage, access to rear, sheltered back yard
- Popular locale near shops, schools, seven minutes to town