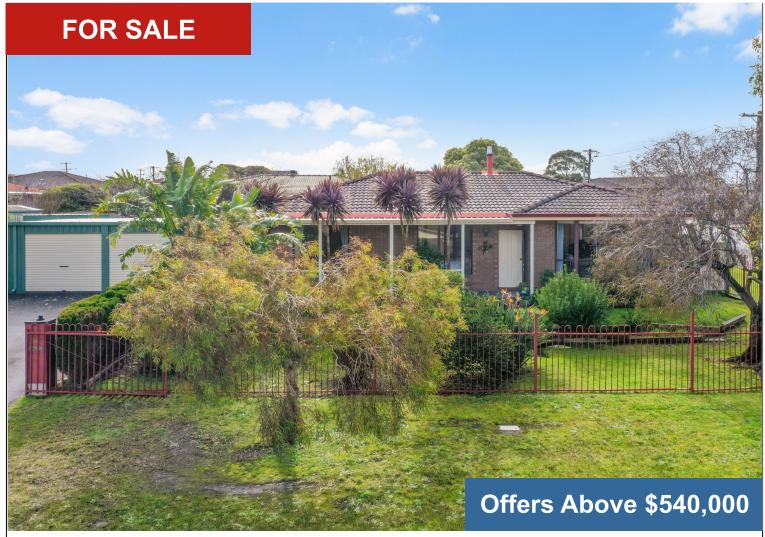

## 34 SHERWOOD DRIVE, MCKAIL

## **MOVE ON UP TO MCKAIL**

- Versatile brick and tile home on 820sqm corner block
- · Air-conditioned lounge with wood fire, dining area
- Alfresco/utility room, games room, new bathroom
- Double garage, access to rear, sheltered back yard
- Popular locale near shops, schools, seven minutes to town

## **Specification**

| Asking Price  | Offers Above \$540,000 | Land Size                    | 820.00 m2                    |
|---------------|------------------------|------------------------------|------------------------------|
| Bedrooms      | 3                      | Frontage                     | See Certificate of Title     |
| Bathrooms     | 1                      | Restrictive Covenants        | See Certificate of Title     |
| Toilets       | 1                      | Zoning                       | Residential / R20            |
| Parking       | 2                      | School Zone                  | Mt Lockyer P.S. & N.A.S.H.S. |
| Sheds         | 2 bay garage           | Sewer                        | Connected                    |
| HWS           | Electric Heat Pump     | Water                        | Connected                    |
| Solar         | 12 Solar Panels        | Internet Connection          | NBN Available                |
| Council Rates | \$2415.58              | <b>Building Construction</b> | Brick Veneer & Tile          |
| Water Rates   | \$1603.19              | Insulation                   | Unknown                      |
| Strata Levies | N/A                    | Built/Builder                | Approximately 1988           |
| Weekly Rent   | \$550-\$570            | BAL Assessment               | N/A                          |
| Lease Expiry  | N/A                    | Items not included           | N/A                          |
|               |                        |                              |                              |