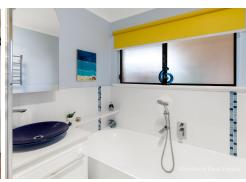

## **MOVE ON UP TO MCKAIL**

- Versatile brick and tile home on 820sqm corner block
- · Air-conditioned lounge with wood fire, dining area
- Alfresco/utility room, games room, new bathroom
- Double garage, access to rear, sheltered back yard
- Popular locale near shops, schools, seven minutes to town