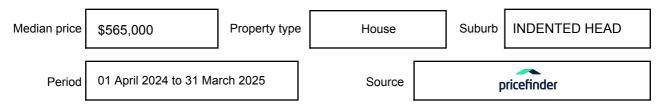

xpressed as a single price, or as a price range with the difference between the upper and lower amounts not more than 10% of the lower amount.

This Statement of Information must be provided to a prospective buyer within two business days of a request and displayed at any open for inspection for the property for sale.

It is recommended that the address of the property being offered for sale be checked at

services.land.vic.gov.au/landchannel/content/addressSearch before being entered in this Statement of Information.

## Property offered for sale

Address Including suburb and postcode

34-35 SAND CLOSE, INDENTED HEAD, VIC 3223

## Indicative selling price

For the meaning of this price see consumer.vic.gov.au/underquoting

Price Range:

\$2,250,000 to \$2,450,000

#### Median sale price



#### **Comparable property sales**

The estate agent or agents representative reasonably believes that fewer than three comparable properties were sold within five kilometres of the property for sale in the last 18 months.