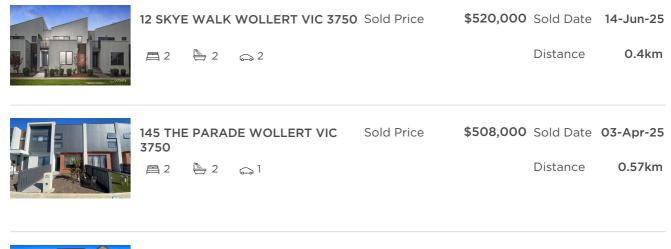

### Comparable property sales (\*Delete A or B below as applicable)

10 Feb 2025

**A\*** These are the three properties sold within two kilometres of the property for sale in the last 6 months that the estate agent or agent's representative considers to be most comparable to the property for sale.

to

| Address of comparable property  | Price     | Date of sale |  |
|---------------------------------|-----------|--------------|--|
| 12 SKYE WALK WOLLERT VIC 3750   | \$520,000 | 14-Jun-25    |  |
| 145 THE PARADE WOLLERT VIC 3750 | \$508,000 | 03-Apr-25    |  |
| 5 NYON WALK WOLLERT VIC 3750    | \$480,000 | 19-Jun-25    |  |