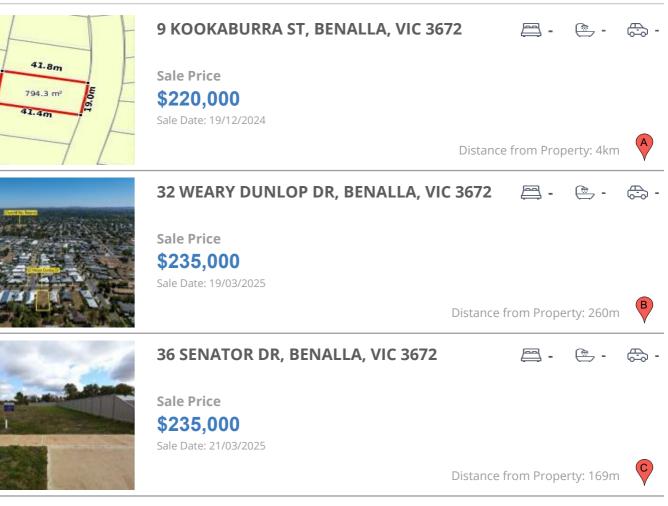

# **COMPARABLE PROPERTIES**

These are the three properties sold within five kilometres of the property for sale in the last 18 months that the estate agent or agents representative considers to be most comparable to the property for sale.

### **Comparable property sales**

These are the three properties sold within five kilometres of the property for sale in the last 18 months that the estate agent or agents representative considers to be most comparable to the property for sale.

| Address of comparable property        | Price     | Date of sale |
|---------------------------------------|-----------|--------------|
| 9 KOOKABURRA ST, BENALLA, VIC 3672    | \$220,000 | 19/12/2024   |
| 32 WEARY DUNLOP DR, BENALLA, VIC 3672 | \$235,000 | 19/03/2025   |
| 36 SENATOR DR, BENALLA, VIC 3672      | \$235,000 | 21/03/2025   |