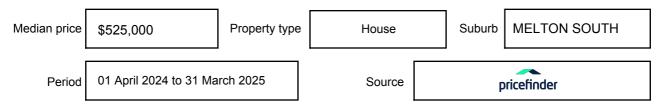

be expressed as a single price, or as a price range with the difference between the upper and lower amounts not more than 10% of the lower amount.

This Statement of Information must be provided to a prospective buyer within two business days of a request and displayed at any open for inspection for the property for sale.

It is recommended that the address of the property being offered for sale be checked at

services.land.vic.gov.au/landchannel/content/addressSearch before being entered in this Statement of Information.

## Property offered for sale

Address Including suburb and postcode

33 MONASH STREET, MELTON SOUTH, VIC 3338

## Indicative selling price

For the meaning of this price see consumer.vic.gov.au/underquoting

Price Range:

\$270,000 to \$295,000

#### Median sale price



#### **Comparable property sales**

The estate agent or agents representative reasonably believes that fewer than three comparable properties were sold within two kilometres of the property for sale in the last six months.