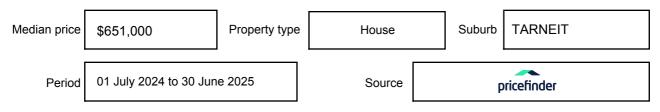

n may be expressed as a single price, or as a price range with the difference between the upper and lower amounts not more than 10% of the lower amount.

This Statement of Information must be provided to a prospective buyer within two business days of a request and displayed at any open for inspection for the property for sale.

It is recommended that the address of the property being offered for sale be checked at

services.land.vic.gov.au/landchannel/content/addressSearch before being entered in this Statement of Information.

## Property offered for sale

Address Including suburb and postcode

32 URQUHART ROAD, TARNEIT, VIC 3029

## Indicative selling price

For the meaning of this price see consumer.vic.gov.au/underquoting

Price Range:

\$665,000 to \$715,000

#### Median sale price



#### **Comparable property sales**

These are the three properties sold within two kilometres of the property for sale in the last six months that the estate agent or agents representative considers to be most comparable to the property for sale.

| Address of comparable property        | Price     | Date of sale |
|---------------------------------------|-----------|--------------|
| 38 STUBBERFIELD RD, TARNEIT, VIC 3029 | \$680,000 | 27/03/2025   |
| 8 ICARUS ST, TARNEIT, VIC 3029        | \$714,000 | 28/03/2025   |
| 15 CLEAR DR, TARNEIT, VIC 3029        | \$675,000 | 20/02/2025   |

This Statement of Information was prepared on: 10

10/07/2025