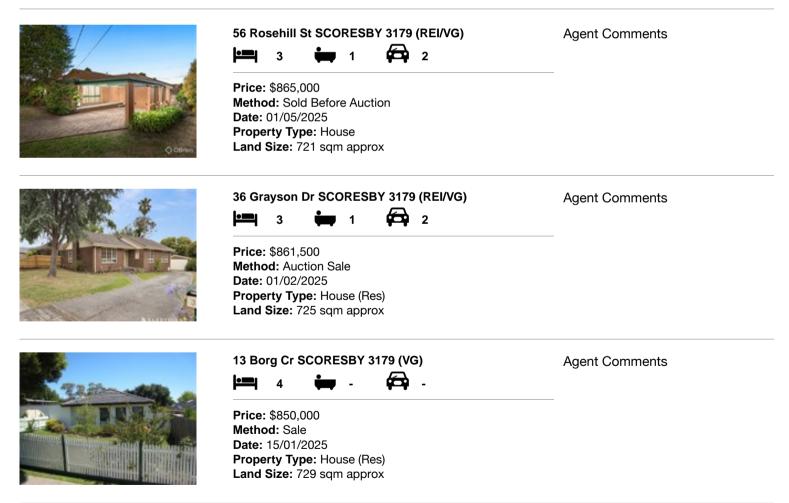

| Add | dress of comparable property | Price     | Date of sale |
|-----|------------------------------|-----------|--------------|
| 1   | 56 Rosehill St SCORESBY 3179 | \$865,000 | 01/05/2025   |
| 2   | 36 Grayson Dr SCORESBY 3179  | \$861,500 | 01/02/2025   |
| 3   | 13 Borg Cr SCORESBY 3179     | \$850,000 | 15/01/2025   |