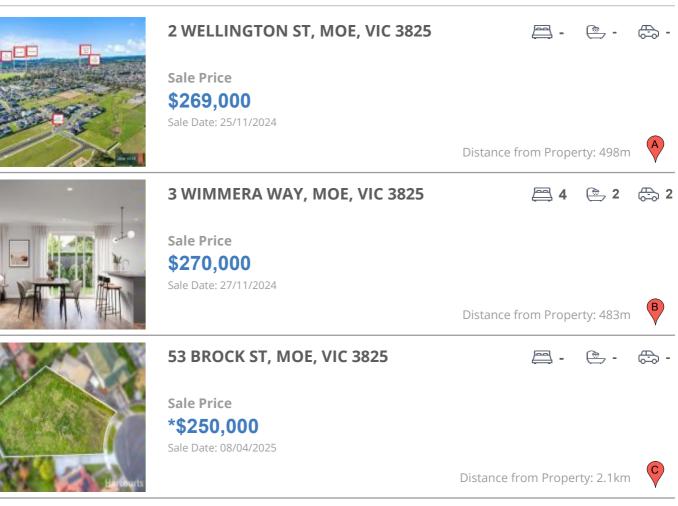

#### **Comparable property sales**

These are the three properties sold within five kilometres of the property for sale in the last 18 months that the estate agent or agents representative considers to be most comparable to the property for sale.

| Address of comparable property | Price      | Date of sale |
|--------------------------------|------------|--------------|
| 2 WELLINGTON ST, MOE, VIC 3825 | \$269,000  | 25/11/2024   |
| 3 WIMMERA WAY, MOE, VIC 3825   | \$270,000  | 27/11/2024   |
| 53 BROCK ST, MOE, VIC 3825     | *\$250,000 | 08/04/2025   |