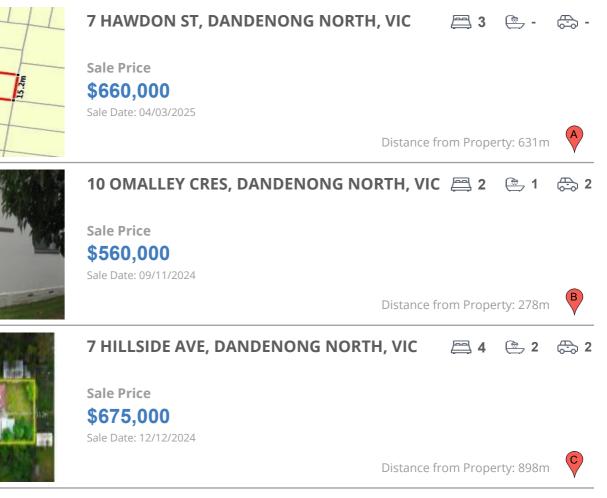

## **COMPARABLE PROPERTIES**

These are the three properties sold within two kilometres of the property for sale in the last six months that the estate agent or agents representative considers to be most comparable to the property for sale.

#### **Comparable property sales**

These are the three properties sold within two kilometres of the property for sale in the last six months that the estate agent or agents representative considers to be most comparable to the property for sale.

| Address of comparable property             | Price     | Date of sale |
|--------------------------------------------|-----------|--------------|
| 7 HAWDON ST, DANDENONG NORTH, VIC 3175     | \$660,000 | 04/03/2025   |
| 10 OMALLEY CRES, DANDENONG NORTH, VIC 3175 | \$560,000 | 09/11/2024   |
| 7 HILLSIDE AVE, DANDENONG NORTH, VIC 3175  | \$675,000 | 12/12/2024   |