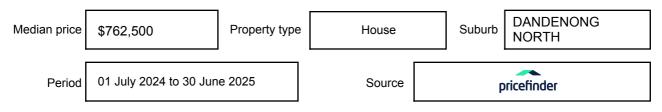

## **DANDENONG NORTH, VIC, 3175**

Suburb Median Sale Price (House)

\$762,500

01 July 2024 to 30 June 2025

Provided by: **pricefinder** 

#### Median sale price